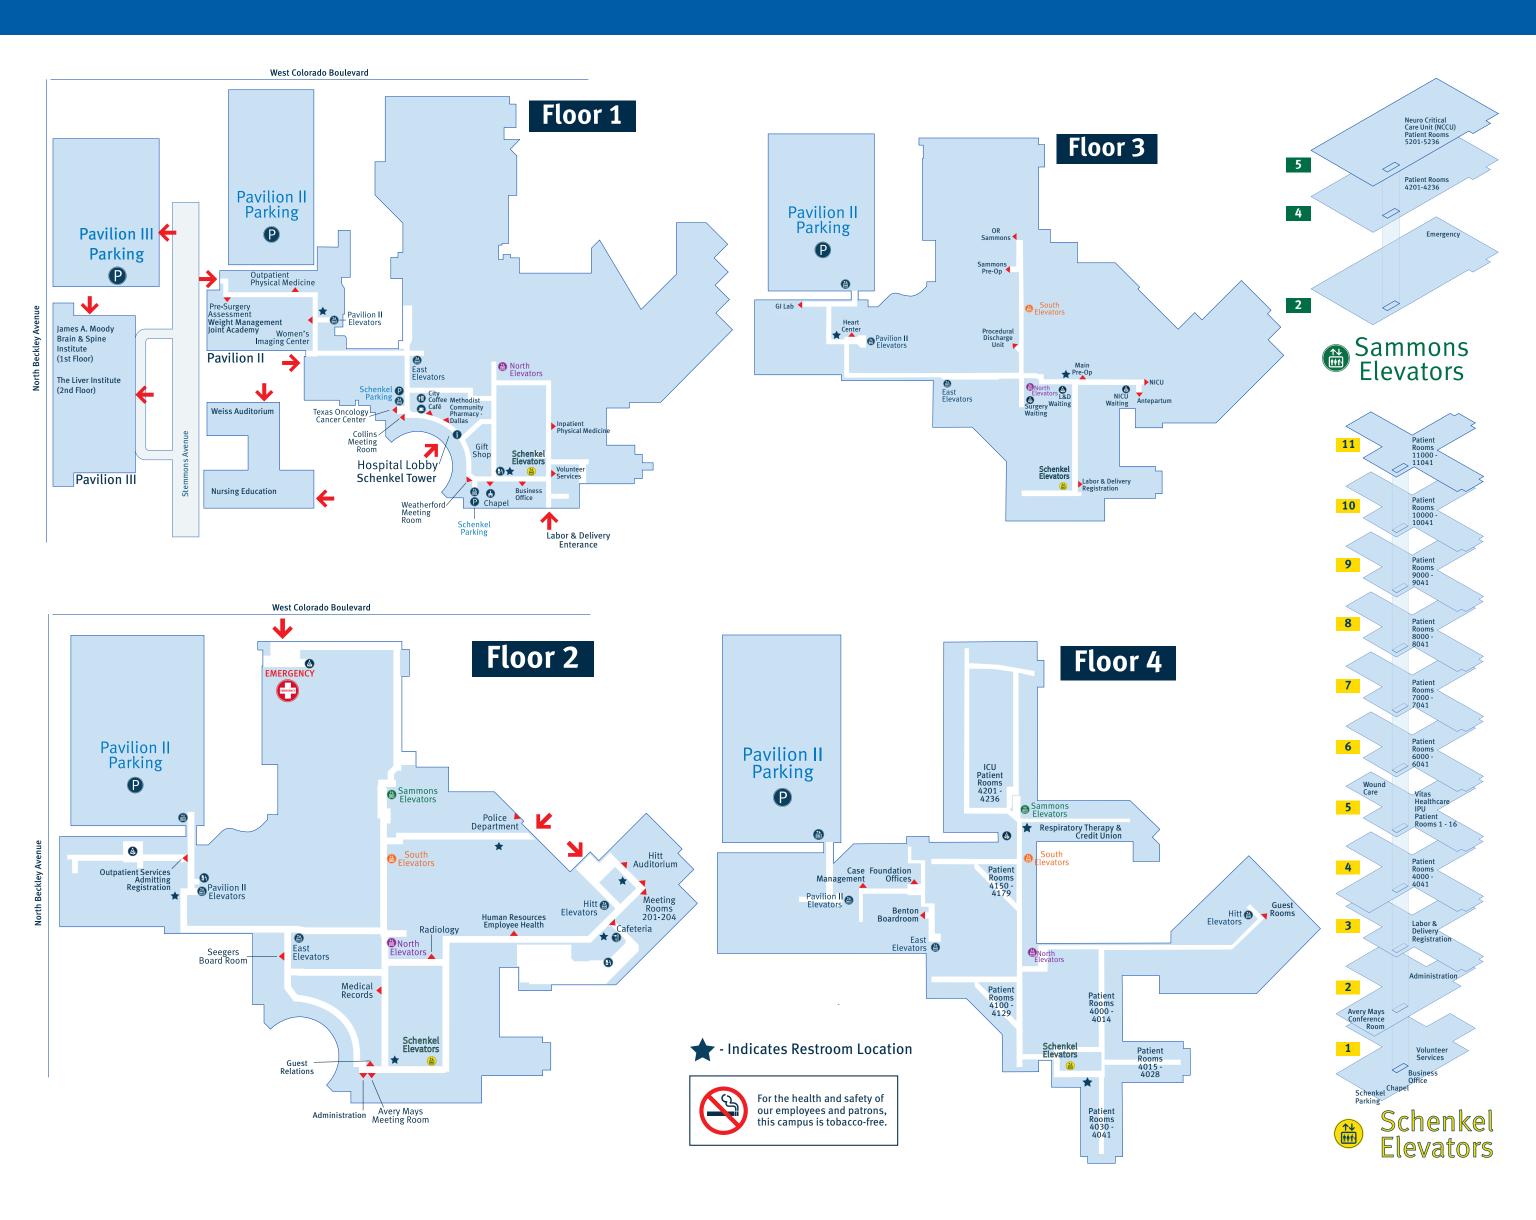

| METHODIST DALLAS MEDICAL CENTER | FLOOR | ELEVATOR                  |
|---------------------------------|-------|---------------------------|
| Administration                  | 2     | Schenkel                  |
| Admitting                       | 2     | Pavilion II               |
| Antepartum                      | 3     | Schenkel                  |
| ATM                             | 1,2   | Schenkel/North, Cafeteria |
| Avery Mays Meeting Room         | 2     | Schenkel                  |
| Benton Boardroom                | 4     | East                      |
| Business Office                 | 1     | Schenkel                  |
| Cafeteria/ATM                   | 2     | Sammons, Hitt             |
| Cashier (Business Office)       | 1     | Schenkel                  |
| Cath Lab (Heart Center)         | 3     | Pavillion II              |
| Chapel                          | 1     | Schenkel                  |
| City Coffee Café                | 1     | Schenkel or East          |
| Collins Meeting Room            | 1     | Schenkel or East          |
| Corporate Offices               | 6     | East                      |
|                                 |       |                           |

| METHODIST DALLAS MEDICAL CENTER | FLOOR | ELEVATOR        |
|---------------------------------|-------|-----------------|
| Credit Union                    | 4     | Sammon          |
| EP Lab (Heart Center)           | 3     | Pavillion       |
| Emergency                       | 2     | Sammon          |
| Employee Health                 | 2     | Hit             |
| Foundation Office               | 4     | Eas             |
| Generations                     | 1     | Schenkel or Eas |
| GI Lab                          | 3     | Pavilion        |
| Gift Shop                       | 1     | Schenkel or Eas |
| Graduate Medical Education      | 5     | Eas             |
| Heart Center                    | 3     | Pavilion        |
| Hitt Auditorium                 | 2     | Hi              |
| Hospital Lobby                  | 1     | Schenke         |
| Hotel Rooms                     | 4     | Hi              |
| Human Resources                 | 2     | Hit             |
|                                 |       |                 |

| METHODIST DALLAS MEDICAL CENTER       | FLOOR | ELEVATOR          |
|---------------------------------------|-------|-------------------|
| Intensive Care Unit (ICU)             | 4     | Sammons           |
| Information Desk                      | 1     | Schenkel or East  |
| Labor & Delivery                      | 3     | Schenkel          |
| Main Pre-Op                           | 3     | Schenkel or North |
| Medicaid Offices (Business Office)    | 1     | Schenkel          |
| Medical Management                    | 4     | East              |
| Medical Records/ H.I.M.               | 2     | North             |
| Meeting Rooms 201-204                 | 2     | Hitt              |
| Methodist Community Pharmacy - Dallas | 1     | Schenkel or East  |
| Neonatal Intensive Care Unit (NICU)   | 3     | North             |
| Neuro Critical Care (NCCU)            | 5     | Sammons           |
| Nursing Administration                | 1     | Schenkel          |
| Outpatient Physical Medicine          | 1     | Pavilion II       |
| Outpatient Services                   | 2     | Pavilion II       |
|                                       |       |                   |

| METHODIST DALLAS MEDICAL CENTER | FLOOR | ELEVATOR           |
|---------------------------------|-------|--------------------|
| Pastoral Care                   | 1     | Schenkel           |
| Patient Rooms 4000-4041         | 4     | Schenkel           |
| Patient Rooms 4101-4178         | 4     | North or South     |
| Patient Rooms 4201-4236         | 4     | Sammons            |
| Patient Rooms 5201-5234         | 5     | Sammons            |
| Patient Rooms 6000-11042        | 6-11  | Schenkel           |
| Pavilion II Parking             | 2     | Pavilion II        |
| Pavilion III Parking            | 1     | Pavilion II        |
| Physical Medicine               | 1     | Schenkel           |
| Police Department               | 2     | South              |
| Pre-Surgery Assessment          | 1     | Pavilion II        |
| Procedure Discharge Unit        | 3     | South              |
| Radiology                       | 2     | Pavilion II, North |
| Registration                    | 2     | Pavillion II       |

| METHODIST DALLAS MEDICAL CENTER            | FLOOR | ELEVATOR         |
|--------------------------------------------|-------|------------------|
| Sammons Pre-Op                             | 3     | South            |
| Schenkel Parking                           | 1     | Schenke          |
| Seegers Board Room                         | 2     | East or Schenke  |
| State and Federal Financial Assistance     | 1     | Schenke          |
| Surgery Waiting                            | 3     | North, South     |
| TX Dept. of Human Services (Business Offic | ce) 1 | Schenke          |
| Texas Oncology Cancer Center               | 1     | East             |
| Transplant Institute                       | 2     | Pavilion II      |
| Transplant Renal Outpatient Area           | 2     | Pavilion II      |
| Vending                                    | 1     | Schenkel or East |
| Vitas Healthcare Inpatient Unit            | 5     | Schenkel         |
| Volunteer Services                         | 1     | Schenke          |
| Weatherford Meeting Room                   | 1     | Schenke          |
| Women's Imaging Center                     | 1     | Pavilion I       |
| Wound Care and Hyperbaric Center           | 5     | Schenke          |